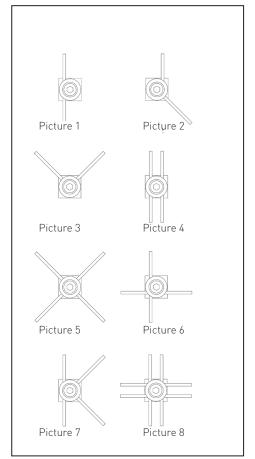

ium dics           | Ø 60 mm    |
| Distance between rope and wall    |            |
| Without aluminium disc            | 80 mm      |
| With aluminium disc               | 85 mm      |
| Torque head screw                 | 20 Nm      |
| Slip force rope                   | 50 kg      |
|                                   |            |

## Assembly depending on wall specifications









#### Concrete

Fixing with wall anchor Stability without aluminium disc max 110 Kg Stability with aluminium disc max. 130 Kg

#### Wood

Fixing with dual thread screw

#### Brick wall

Fixing with special grub screw M10

#### Facing with insulation Fixing with grub screw M10 in combina-

tion with plastic tube 40mm and sealing compound

# Different rope and wall mount unit configuration possibilities