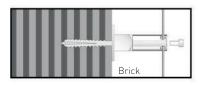

# **GREENCABLE® ASSEMBLY INSTRUCTION**

### GREENCABLE®: Easy to install



#### **Technical specifications**

| Distance between wall mount units | 2 m        |
|-----------------------------------|------------|
| High wall mount                   | 95 mm      |
| Dimension wall mount base         | 30 x 30 mm |
| Aluminium disc thickness          | 5 mm       |
| Diameter aluminium dics           | Ø 60 mm    |
| Distance between rope and wall    |            |
| Without aluminium disc            | 80 mm      |
| With aluminium disc               | 85 mm      |
| Torque head screw                 | 20 Nm      |
| Slip force rope                   | 50 kg      |
|                                   |            |

## Assembly depending on wall specifications









#### Concrete

Fixing with wall anchor Stability without aluminium disc max 110 Kg Stability with aluminium disc max. 130 Kg

#### Wood

Fixing with dual thread screw

#### Brick wall

Fixing with special grub screw M10

#### Facing with insulation Fixing with grub screw M10 in combina-

tion with plastic tube 40mm and sealing compound

# Different rope and wall mount unit configuration possibilities