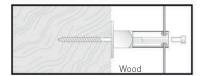

# **GREENCABLE® ASSEMBLY INSTRUCTION**

### GREENCABLE®: Easy to install



#### **Technical specifications**

| Distance between wall mount units | 2 m        |
|-----------------------------------|------------|
| High wall mount                   | 95 mm      |
| Dimension wall mount base         | 30 x 30 mm |
| Aluminium disc thickness          | 5 mm       |
| Diameter aluminium dics           | Ø 60 mm    |
| Distance between rope and wall    |            |
| Without aluminium disc            | 80 mm      |
| With aluminium disc               | 85 mm      |
| Torque head screw                 | 20 Nm      |
| Slip force rope                   | 50 kg      |
|                                   |            |

## Assembly depending on wall specifications









#### Concrete

Fixing with wall anchor Stability without aluminium disc max 110 Kg Stability with aluminium disc max. 130 Kg

#### Wood

Fixing with dual thread screw

#### Brick wall

Fixing with special grub screw M10

#### Facing with insulation Fixing with grub screw M10 in combina-

tion with plastic tube 40mm and sealing compound

# Different rope and wall mount unit configuration possibilities