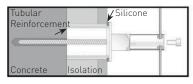

#### Facing with insulation Fixing with grub screw M10 in combina-

tion with plastic tube 40mm and sealing compound