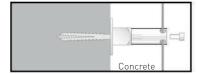

#### Concrete

Fixing with wall anchor Stability without aluminium disc max 110 Kg Stability with aluminium disc max. 130 Kg