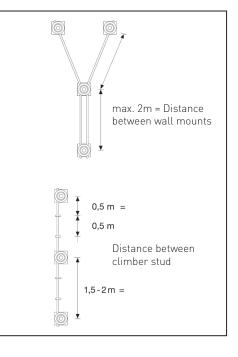

#### **Technical specifications**

| Distance between wall mount units | 2 m        |
|-----------------------------------|------------|
| High wall mount                   | 95 mm      |
| Dimension wall mount base         | 30 x 30 mm |
| Aluminium disc thickness          | 5 mm       |
| Diameter aluminium dics           | Ø 60 mm    |
| Distance between rope and wall    |            |
| Without aluminium disc            | 80 mm      |
| With aluminium disc               | 85 mm      |
| Torque head screw                 | 20 Nm      |
| Slip force rope                   | 50 kg      |
|                                   |            |