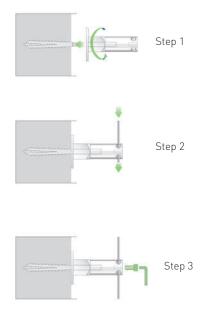

### GREENCABLE®: Easy to install

#### **Technical specifications**

| Distance between wall mount units | 2 m        |
|-----------------------------------|------------|
| High wall mount                   | 95 mm      |
| Dimension wall mount base         | 30 x 30 mm |
| Aluminium disc thickness          | 5 mm       |
| Diameter aluminium dics           | Ø 60 mm    |
| Distance between rope and wall    |            |
| Without aluminium disc            | 80 mm      |
| With aluminium disc               | 85 mm      |
| Torque head screw                 | 20 Nm      |
| Slip force rope                   | 50 kg      |
|                                   |            |